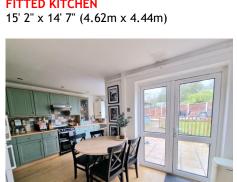

## LIVING ROOM 13' 10" x 11' 10" (4.21m x 3.60m)

**FITTED KITCHEN** 

**BEDROOM ONE** 15' 1" x 12' 0" (4.59m x 3.65m)

**BEDROOM TWO** 10' 1" x 9' 10" (3.07m x 2.99m)

**MODERN BATHROOM** 6' 8" x 4' 11" (2.03m x 1.50m)