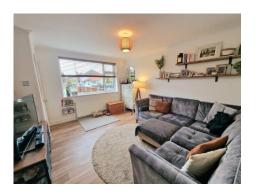

## LIVING ROOM 13' 10" x 11' 10" (4.21m x 3.60m)

**FITTED KITCHEN** 

**BEDROOM ONE** 15' 1" x 12' 0" (4.59m x 3.65m)

**BEDROOM TWO** 10' 1" x 9' 10" (3.07m x 2.99m)

**MODERN BATHROOM** 6' 8" x 4' 11" (2.03m x 1.50m)