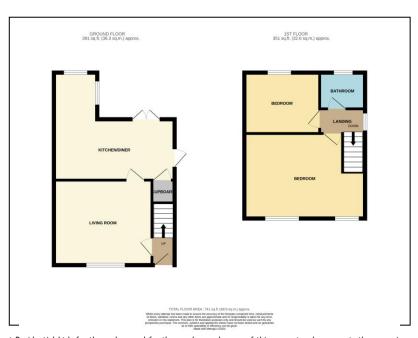

## LIVING ROOM 13' 10" x 11' 10" (4.21m x 3.60m)

**FITTED KITCHEN** 

**BEDROOM ONE** 15' 1" x 12' 0" (4.59m x 3.65m)

**BEDROOM TWO** 10' 1" x 9' 10" (3.07m x 2.99m)

**MODERN BATHROOM** 6' 8" x 4' 11" (2.03m x 1.50m)