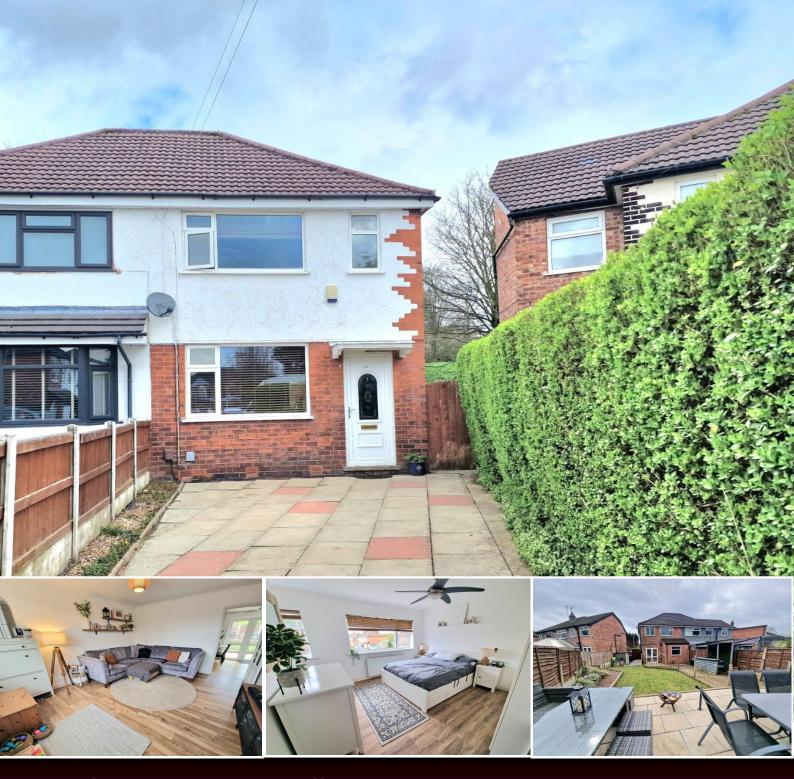

## Doyle Avenue, Bredbury. SK6 2BZ

This is a well presented two bedroom semi detached home that enjoys a quiet culde-sac location and good sized plot. Close to Arden Primary School in a popular location this family home is sure to create much interest. Featuring: Reception hall, living room, good sized fitted dining kitchen, two good sized bedrooms and a newly fitted family bathroom. Gas central heating is installed, along with modern uPVC double glazed windows and doors. There is a sizeable driveway, and to the rear of the property is an enclosed lawned garden which enjoys a welcome degree of privacy.

## LIVING ROOM 13' 10" x 11' 10" (4.21m x 3.60m)

**FITTED KITCHEN** 

**BEDROOM ONE** 15' 1" x 12' 0" (4.59m x 3.65m)

**BEDROOM TWO** 10' 1" x 9' 10" (3.07m x 2.99m)

**MODERN BATHROOM** 6' 8" x 4' 11" (2.03m x 1.50m)