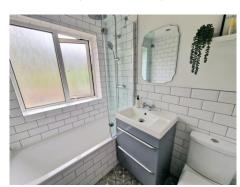

## LIVING ROOM 13' 10" x 11' 10" (4.21m x 3.60m)

**FITTED KITCHEN** 

**BEDROOM ONE** 15' 1" x 12' 0" (4.59m x 3.65m)

**BEDROOM TWO** 10' 1" x 9' 10" (3.07m x 2.99m)

**MODERN BATHROOM** 6' 8" x 4' 11" (2.03m x 1.50m)