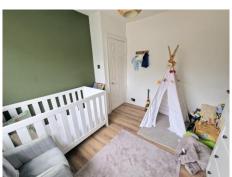

## LIVING ROOM 13' 10" x 11' 10" (4.21m x 3.60m)

**FITTED KITCHEN** 

**BEDROOM ONE** 15' 1" x 12' 0" (4.59m x 3.65m)

**BEDROOM TWO** 10' 1" x 9' 10" (3.07m x 2.99m)

**MODERN BATHROOM** 6' 8" x 4' 11" (2.03m x 1.50m)