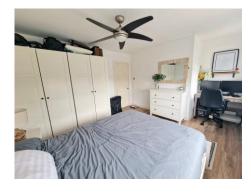

## LIVING ROOM 13' 10" x 11' 10" (4.21m x 3.60m)

**FITTED KITCHEN** 

**BEDROOM ONE** 15' 1" x 12' 0" (4.59m x 3.65m)

**BEDROOM TWO** 10' 1" x 9' 10" (3.07m x 2.99m)

**MODERN BATHROOM** 6' 8" x 4' 11" (2.03m x 1.50m)